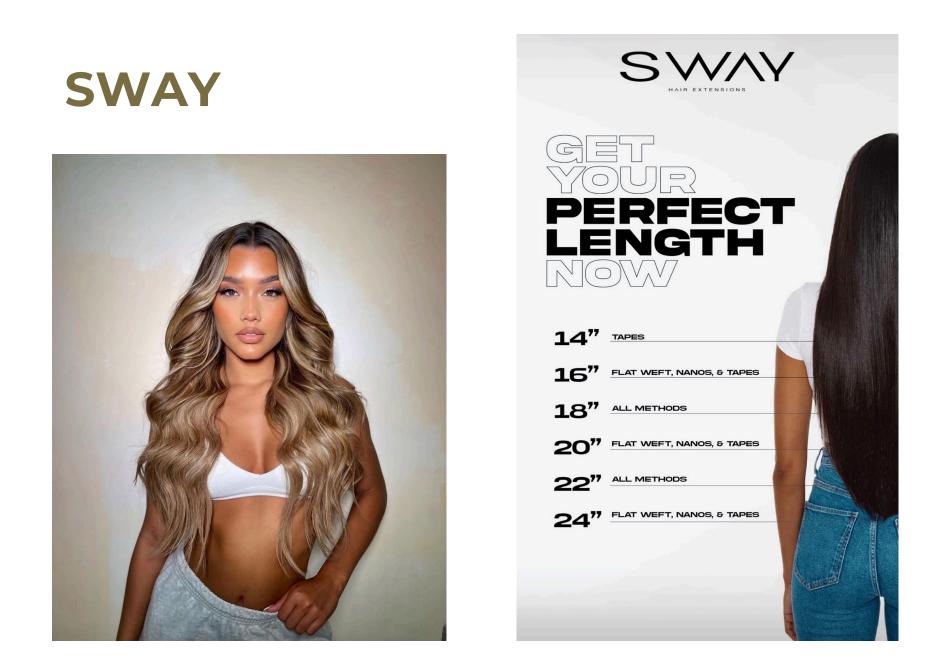

From £60 From £45 From £50 on-consultation

> From £20 From £10 From £20

\*Skin test required 48hrs prior to colour service.

Hair Extensions

SWAY is now one of the UK's leading salon professional brands and rated NoI on Trustpilot. A salon professional go to brand offering 5 hair extension methods, 41 unique natural colour shades. A one stop shop for stylist needs, they have the opportunity to create the most discreet colour blends and lengths in the market.

## PREMIUM SLIMLINE TAPES

The creative collection, this innovative design features slimline and non-bulky Tape Hair Extensions, blends flawlessly with natural hair.

- ✓ Hair Blend: 80% Indian + 20% European human hair
- ✓ The finest cuticle Remy A+ human hair
- ✓ 25 colours in 20" + 14 colours in 14" and 24"
- Suitable for fine to thick hair
  Partial application, noncommittal colour, highlights, volume and length
- ✓ Reusable, slimline, undetectable