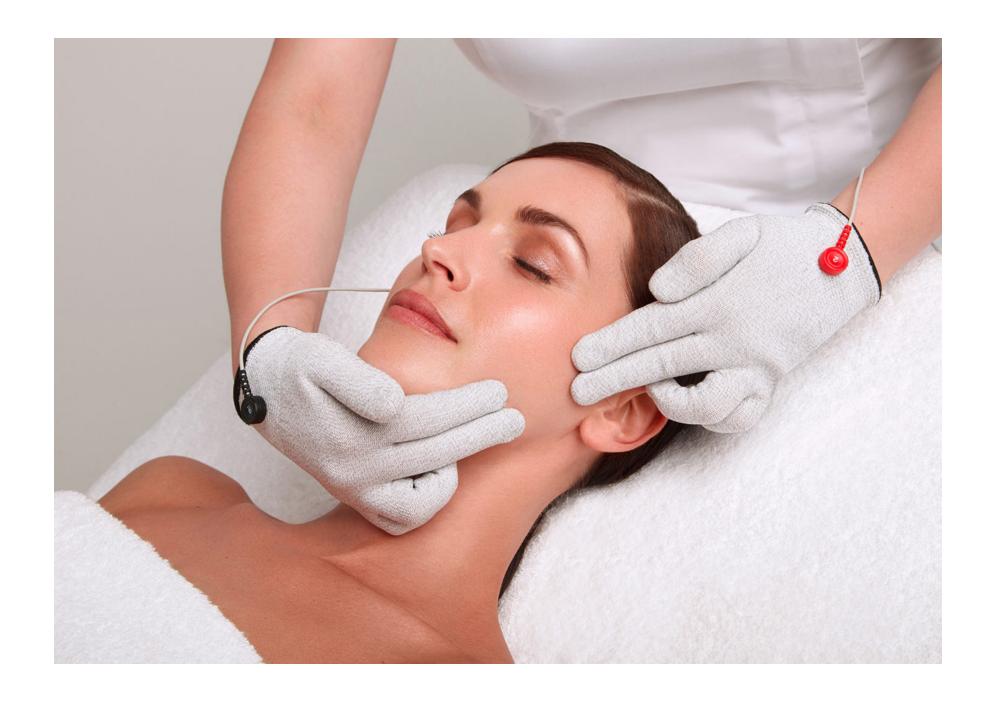

#### CACI MICRO TOUCH FACIAL

This hands on facial is a relaxing alternative to the CACI Non- Surgical facelift facial with the microcurrent technology for targeted facial contouring, the treatment focuses on muscle lift, tension release, and deep tissue relaxation for more sculpted, toned enhanced facial definition. Using the Electro Gloves to perform treatment also provides me with greater sensory awareness of the client's facial contours and the ability to adapt my fingertip pressure when gripping the facial muscles.