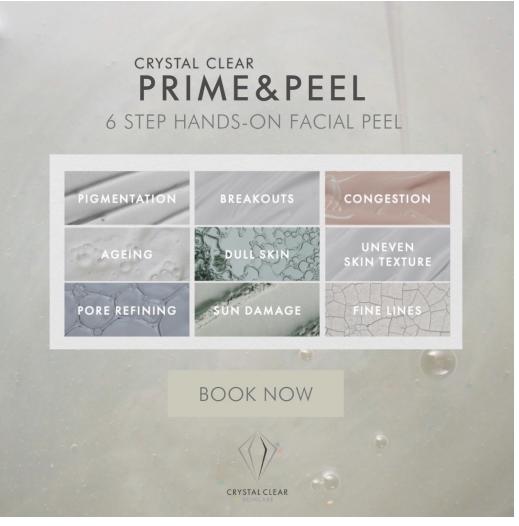

#### PRIME AND PEEL

Prime and Peel is Crystal Clear's brand-new multilayering peeling system. This non-invasive yet miracle treatment can be incorporated with your existing Crystal-Clear skin or CACI systems or performed as a stand-alone luxury facial treatment. Prime and Peel is Crystal Clear's brand-new multi-layering peeling system.

Express treatment Deluxe Prime & Peel Add on treatment 20mins £30 50mins £60 10mins £20