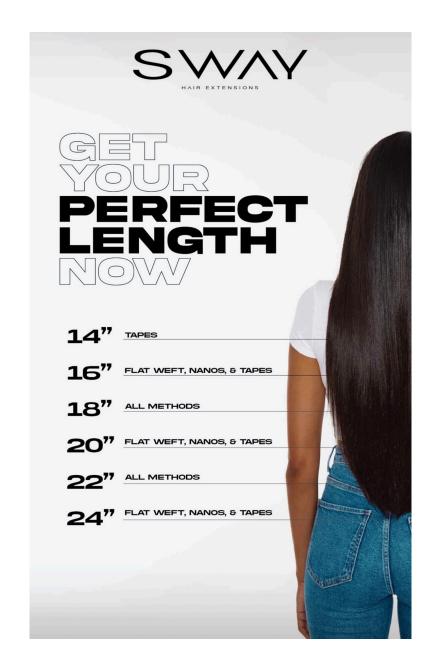

#### **SWAY**

SWAY is now one of the UK's leading salon professional brands and rated No1 on Trustpilot. A salon professional go to brand offering 5 hair extension methods, 41 unique natural colour shades. A one stop shop for stylist needs, they have the opportunity to create the most discreet colour blends and lengths in the market.

### PREMIUM SLIMLINE TAPES

The creative collection, this innovative design features slimline and non-bulky Tape Hair Extensions, blends flawlessly with natural hair.

- ✓ Hair Blend: 80% Indian + 20% European human hair
- ✓ The finest cuticle Remy A+
  human hair
- ✓ 25 colours in 20" + 14 colours in 14" and 24"
- ✓ Suitable for fine to thick hair
- ✓ Partial application, noncommittal colour, highlights, volume and length
- ✓ Reusable, slimline, undetectable