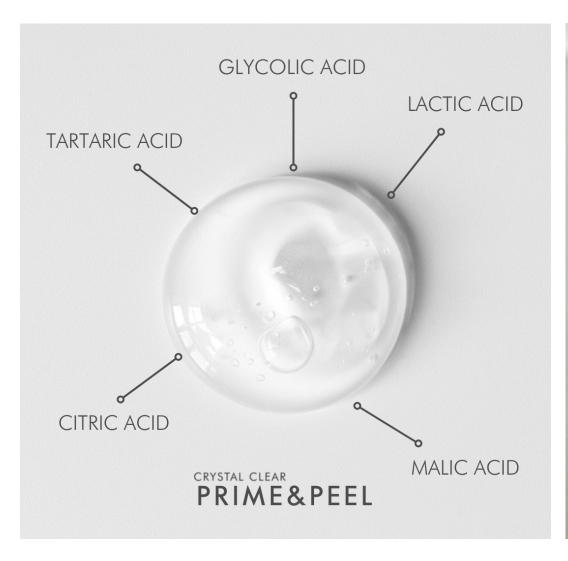

#### PRIME AND PEEL

Prime and Peel is Crystal Clear's brand-new multilayering peeling system. This non-invasive yet miracle treatment can be incorporated with your existing Crystal-Clear skin or CACI systems or performed as a stand-alone luxury facial treatment. Prime and Peel is Crystal Clear's brand-new multi-layering peeling system.

Express treatment Deluxe Prime & Peel Add on treatment 20mins £30 50mins £60 10mins £20